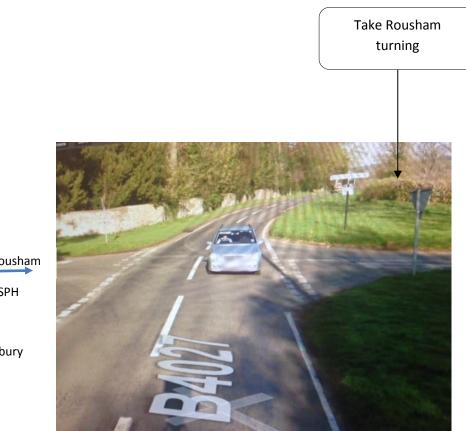

Please ensure you take the road signposted **<u>Rousham</u>**, opposite Wootton, which is signposted on the B4027 at the crossroads for Glympton/ Rousham/ Wotton/ Bletchingdon (see image below).

Wootton Edge Barns is located down the hill and on the right hand side with a gated entrance.