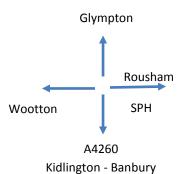

Please ensure you take the road signposted **<u>Rousham</u>**, opposite Wootton, which is signposted on the B4027 at the crossroads for Glympton/ Rousham/ Wotton/ Bletchingdon (see image below).

Wootton Edge Barns is located down the hill and on the right hand side with a gated entrance.